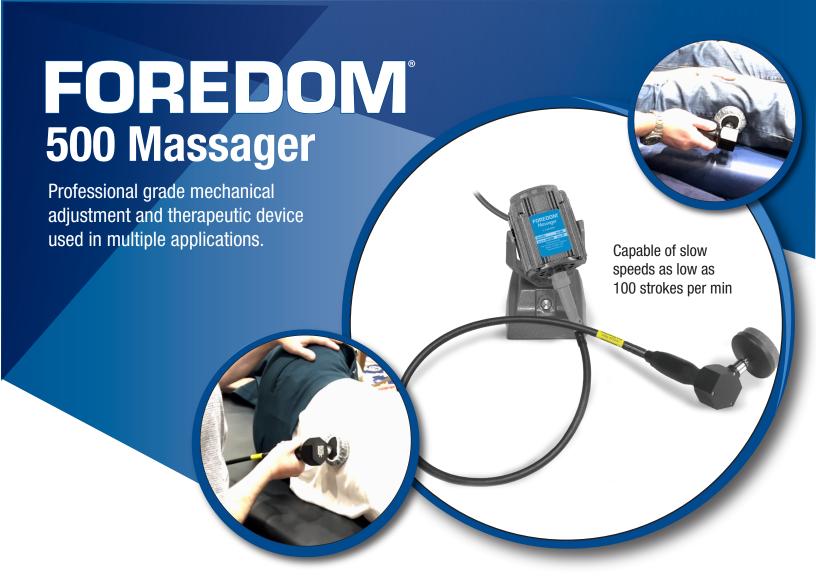

Solid state electronic dial speed control in base provides a variety strokes **from 100 to 4,400 per minute**. Ideal for treatment and multiple types of therapies including E.L.F. (Extra Low Frequency) therapies.